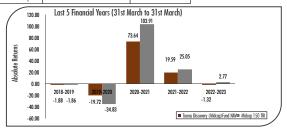

Taurus Discovery (Midcap) Fund — Regular Plan (Growth Option)

| Duration        | Returns (%)                    |                      |  |  |  |  |  |
|-----------------|--------------------------------|----------------------|--|--|--|--|--|
|                 | Taurus Discovery (Midcap) Fund | Nifty Midcap 150 TRI |  |  |  |  |  |
| 1 Year          | -1.32                          | 2.77                 |  |  |  |  |  |
| 3 Years         | 27.01                          | 37.34                |  |  |  |  |  |
| 5 Years         | 9.98                           | 12.44                |  |  |  |  |  |
| Since Inception | 7.14                           | -                    |  |  |  |  |  |

Inception Date: 5th September 1994 # Nifty Midcap 150 TRI

Past performance may or may not be sustained in future. Absolute returns for 1 year or less.
Compounded Annualised Returns for more than 1 year.