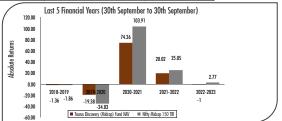

Taurus Discovery (Midcap) Fund — Direct Plan (Growth Option)

| Duration        | Returns (%)                    |                      |  |  |  |  |
|-----------------|--------------------------------|----------------------|--|--|--|--|
|                 | Taurus Discovery (Midcap) Fund | Nifty Midcap 150 TRI |  |  |  |  |
| 1 Year          | -1.00                          | 2.77                 |  |  |  |  |
| 3 Years         | 27.48                          | 37.34                |  |  |  |  |
| 5 Years         | 10.44                          | 12.44                |  |  |  |  |
| Since Inception | 15.14                          | 16.29                |  |  |  |  |

Inception Date: 1st January 2013 # Nifty Midcap 150 TRI

Past performance may or may not be sustained in future. Absolute returns for 1 year or less. Compounded Annualised Returns for more than 1 year.