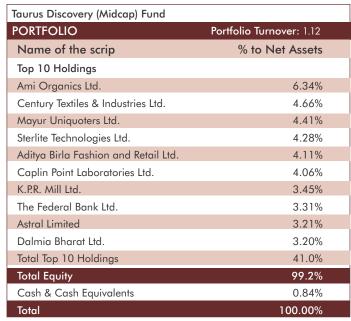

#### PORTFOLIO OF SCHEME WITH TOP 10 HOLDINGS & EQUITY SECTOR ALLOCATION

As on 31/03/2023