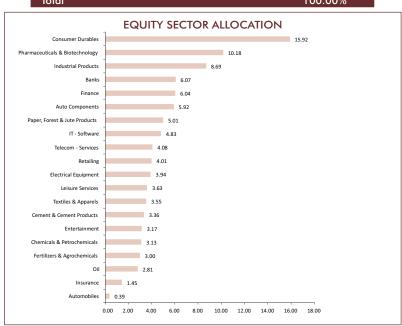

#### PORTFOLIO OF SCHEME WITH TOP 10 HOLDINGS & EQUITY SECTOR ALLOCATION

As on 31/03/2023