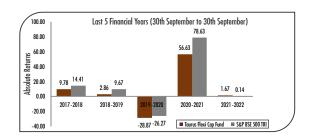

Taurus Flexi Cap Fund — Regular Plan (Growth Option)

| radios rioxi cap rolla Rogolai riali (orollii opiloli) |                          |                 |  |  |
|--------------------------------------------------------|--------------------------|-----------------|--|--|
| Duration                                               | Returns (%)              |                 |  |  |
|                                                        | Taurus Flexi<br>Cap Fund | S&P BSE 500 TRI |  |  |
| 1 Year                                                 | -6.77                    | -0.91           |  |  |
| 3 Years                                                | 20.91                    | 29.35           |  |  |
| 5 Years                                                | 5.16                     | 11.76           |  |  |
| Since Incention                                        | 9 50                     |                 |  |  |

Inception Date : 29th January 1994 # S&P BSE 500 TRI

Past performance may or may not be sustained in future. Absolute returns for 1 year or less. Compounded Annualised Returns for more than 1 year.

| _      |         |        |           |        |         |         |
|--------|---------|--------|-----------|--------|---------|---------|
| Taurus | Flexi ( | an Fun | l – Direc | t Plan | (Growth | Ontion) |

| Duration        | Returns (%)              |                 |  |
|-----------------|--------------------------|-----------------|--|
|                 | Taurus Flexi<br>Cap Fund | S&P BSE 500 TRI |  |
| 1 Year          | -6.73                    | -0.91           |  |
| 3 Years         | 20.99                    | 29.35           |  |
| 5 Years         | 5.25                     | 11.76           |  |
| Since Inception | 8.45                     | 12.88           |  |

Inception Date: 1st January 2013 # S&P BSE 500 TRI

Past performance may or may not be sustained in future. Absolute returns for 1 year or less. Compounded Annualised Returns for more than 1 year.