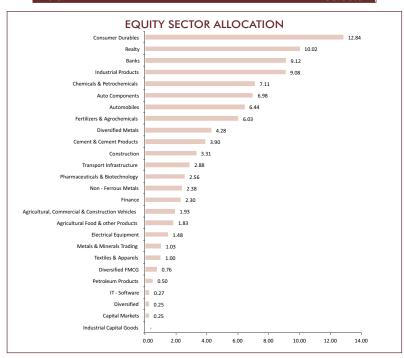

#### PORTFOLIO OF SCHEME WITH TOP 10 HOLDINGS & EQUITY SECTOR ALLOCATION

As on 31/03/2023

| Taurus Flexi Cap Fund     |                          |
|---------------------------|--------------------------|
| PORTFOLIO                 | Portfolio Turnover: 1.05 |
| Name of the scrip         | % to Net Assets          |
| Top 10 Holdings           |                          |
| Mahindra & Mahindra Ltd.  | 4.68%                    |
| Astral Limited            | 4.65%                    |
| Blue Star Ltd.            | 4.64%                    |
| SRF Ltd.                  | 4.31%                    |
| Vedanta Ltd.              | 4.29%                    |
| Havells India Ltd.        | 4.14%                    |
| Automotive Axles Ltd.     | 3.66%                    |
| Kajaria Ceramics Ltd.     | 3.58%                    |
| IndusInd Bank Ltd.        | 3.58%                    |
| Macrotech Developers Ltd. | 3.55%                    |
| Total Top 10 Holdings     | 41.1%                    |
| Total Equity              | 98.56%                   |
| Cash & Cash Equivalents   | 1.44%                    |
| Total                     | 100.00%                  |