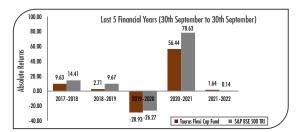

Taurus Flexi Cap Fund — Regular Plan (Growth Option)

| radios rioxi cap rolla Rogolai riali (orollii opiloli) |                          |                 |  |  |
|--------------------------------------------------------|--------------------------|-----------------|--|--|
| Duration                                               | Returns (%)              |                 |  |  |
|                                                        | Taurus Flexi<br>Cap Fund | S&P BSE 500 TRI |  |  |
| 1 Year                                                 | -6.77                    | -0.91           |  |  |
| 3 Years                                                | 20.91                    | 29.35           |  |  |
| 5 Years                                                | 5.16                     | 11.76           |  |  |
| Since Incention                                        | 9 50                     |                 |  |  |

Inception Date : 29th January 1994 # S&P BSE 500 TRI

Past performance may or may not be sustained in future. Absolute returns for 1 year or less. Compounded Annualised Returns for more than 1 year.

| _      |         |        |           |        |         |         |
|--------|---------|--------|-----------|--------|---------|---------|
| Taurus | Flexi ( | an Fun | l – Direc | t Plan | (Growth | Ontion) |

| Duration        | Returns (%)              |                 |  |
|-----------------|--------------------------|-----------------|--|
|                 | Taurus Flexi<br>Cap Fund | S&P BSE 500 TRI |  |
| 1 Year          | -6.73                    | -0.91           |  |
| 3 Years         | 20.99                    | 29.35           |  |
| 5 Years         | 5.25                     | 11.76           |  |
| Since Inception | 8.45                     | 12.88           |  |

Inception Date: 1st January 2013 # S&P BSE 500 TRI

Past performance may or may not be sustained in future. Absolute returns for 1 year or less. Compounded Annualised Returns for more than 1 year.