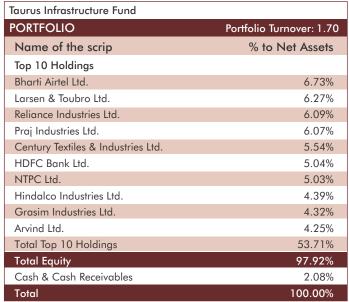

### PORTFOLIO OF SCHEME WITH TOP 10 HOLDINGS & EQUITY SECTOR ALLOCATION

As on 30/09/2023