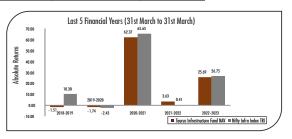

latest NAVs through SMS.

Taurus Infrastructure Fund— Regular Plan (Growth Option)

| Duration        | Returns (%)                |                       |   |
|-----------------|----------------------------|-----------------------|---|
|                 | Taurus Infrastructure Fund | Nifty Infra Index TRI |   |
| 1 Year          | 25.61                      | 26.67                 | 1 |
| 3 Years         | 28.36                      | 28.22                 | ı |
| 5 Years         | 15.37                      | 17.78                 |   |
| Since Inception | 10.18                      | 6.2                   | ( |

Inception Date : 5th March 2007

# Nifty Infra Index TRI

Past performance may or may not be sustained in future. Absolute returns for 1 year or less. Compounded Annualised Returns for more than 1 year.

Taurus Infrastructure Fund— Direct Plan (Growth Option)

| Duration        | Returns (%)                |                       |  |
|-----------------|----------------------------|-----------------------|--|
|                 | Taurus Infrastructure Fund | Nifty Infra Index TRI |  |
| 1 Year          | 26.2                       | 26.67                 |  |
| 3 Years         | 28.92                      | 28.22                 |  |
| 5 Years         | 15.84                      | 17.78                 |  |
| Since Inception | 14.13                      | 10.05                 |  |

# Nifty Infra Index TRI

Past performance may or may not be sustained in future. Absolute returns for 1 year or less. Compounded Annualised Returns for more than 1 year.