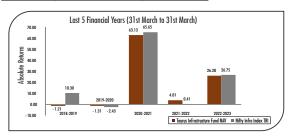

latest NAVs through SMS.

Taurus Infrastructure Fund— Regular Plan (Growth Option)

| Duration        | Returns (%)                |                       |   |
|-----------------|----------------------------|-----------------------|---|
|                 | Taurus Infrastructure Fund | Nifty Infra Index TRI |   |
| 1 Year          | 25.61                      | 26.67                 | 1 |
| 3 Years         | 28.36                      | 28.22                 | ı |
| 5 Years         | 15.37                      | 17.78                 |   |
| Since Inception | 10.18                      | 6.2                   | ( |

Inception Date : 5th March 2007

# Nifty Infra Index TRI

Past performance may or may not be sustained in future. Absolute returns for 1 year or less. Compounded Annualised Returns for more than 1 year.

Taurus Infrastructure Fund— Direct Plan (Growth Option)

| Duration        | Returns (%)                |                       |  |
|-----------------|----------------------------|-----------------------|--|
|                 | Taurus Infrastructure Fund | Nifty Infra Index TRI |  |
| 1 Year          | 26.2                       | 26.67                 |  |
| 3 Years         | 28.92                      | 28.22                 |  |
| 5 Years         | 15.84                      | 17.78                 |  |
| Since Inception | 14.13                      | 10.05                 |  |

# Nifty Infra Index TRI

Past performance may or may not be sustained in future. Absolute returns for 1 year or less. Compounded Annualised Returns for more than 1 year.