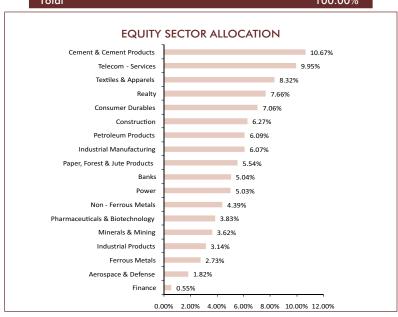

### PORTFOLIO OF SCHEME WITH TOP 10 HOLDINGS & EQUITY SECTOR ALLOCATION

As on 30/09/2023