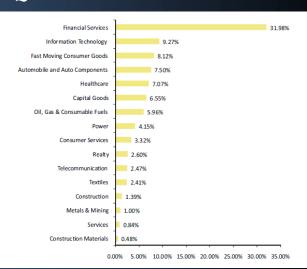

# **EQUITY SECTOR ALLOCATION**

| Security Name            | % of Net Asset |
|--------------------------|----------------|
| HDFC Bank Ltd.           | 9.63%          |
| Mahindra & Mahindra Ltd. | 4.76%          |
| ITC Ltd.                 | 4.53%          |
| ICICI Bank Ltd.          | 4.36%          |
| HCL Technologies Ltd.    | 4.10%          |
| Axis Bank Ltd.           | 3.97%          |
| Infosys Ltd.             | 3.73%          |
| Coal India Ltd.          | 2.95%          |
| DLF Ltd.                 | 2.60%          |
| State Bank of India      | 2.56%          |