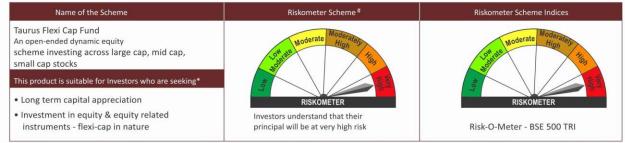

<sup>\*</sup>Investors should consult their financial advisers if in doubt about whether the product is suitable for them.

\*Source : ICRA

February 2025